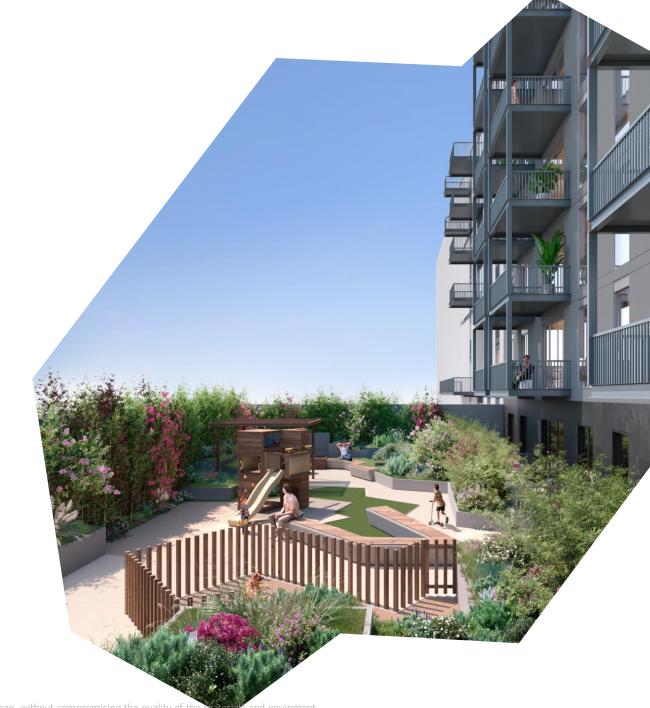

# FINISHES SCHEDULE



# FAÇADE



#### BALCONIES

Metal structure in grey

#### ETICS SYSTEM

• External thermal insulation system with EPS thermo-insulating panels

#### WINDOWS

• Aluminium frames in grey anodized finish with thermal break glazing

#### CLADDING

• Grey ceramic cladding with water-repellent treatment



ay, for technical, commercial or legal reasons, be subject to change, without compromising the quality of

## COMMON AREAS

#### ENTRANCE TO THE BUILDING

- Wall panelling
- White painting
- Porcelain tile flooring

#### CAR PARK

- Automatic garage gate
- Power floated concrete
- Painted walls
- Car wash station

#### STORAGE ROOMS

- White metal doors
- Painted walls

#### **OUTDOOR SPACE**

- Playground
- Dog park
- Pergola
- Seating area



# LIVING ROOM & BEDROOMS

#### CEILINGS

- Suspended ceilings
- White painting

#### FLOORING COVERING

• Floating SPC vinyl flooring

#### WALLS

White painting

#### SKIRTING BOARDS

White skirting boards

#### **CARPENTRY**

- High pressure laminate (external)
- Melanime panels (internal)





# KITCHEN & UTILITY CUPBOARD

#### FLOORING COVERING

Floating SPC vinyl flooring

#### CEILINGS

Suspended ceilings

#### **WORKTOPS & KITCHEN UNITS**

- Thermolaminate top cabinets
- Interior of the cabinets in melamine panel
- Worktops in monochrome material or similar

#### **EQUIPMENT**

Induction hob, oven, integrated microwave, built-in extractor hood, built-in dishwasher, built-in fridge-freezer

#### LAUNDRY ROOM

Washing machine and tummble dryer

NOTE: The information contained in thi