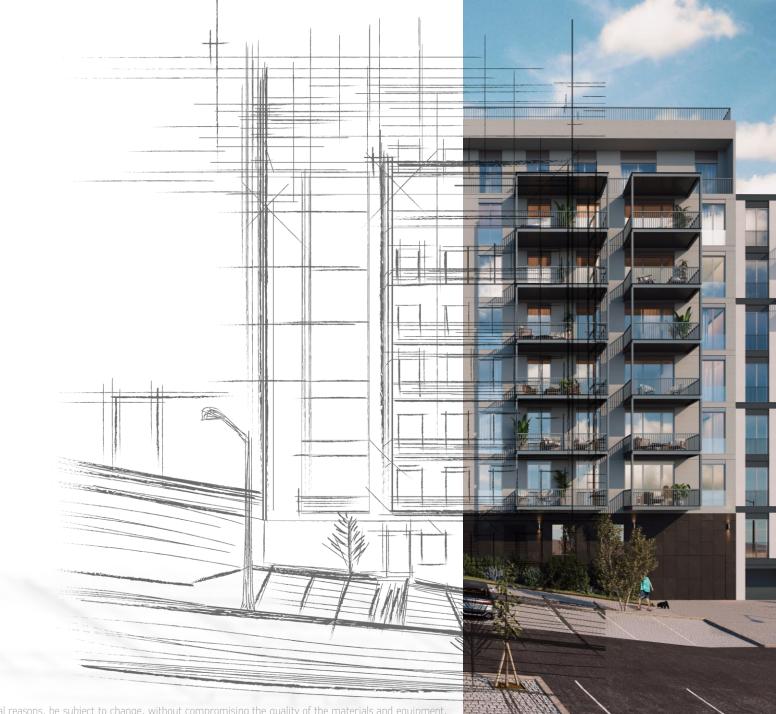

# FAÇADE

#### BALCONIES

Metal structure in grey

#### ETICS SYSTEM

• External thermal insulation system with EPS thermo-insulating panels

#### WINDOWS

• Aluminium frames in grey anodized finish with thermal break glazing

#### CLADDING

• Grey ceramic cladding with water-repellent treatment

ay, for technical, commercial or legal reasons, be subject to change, without compromising the quality of