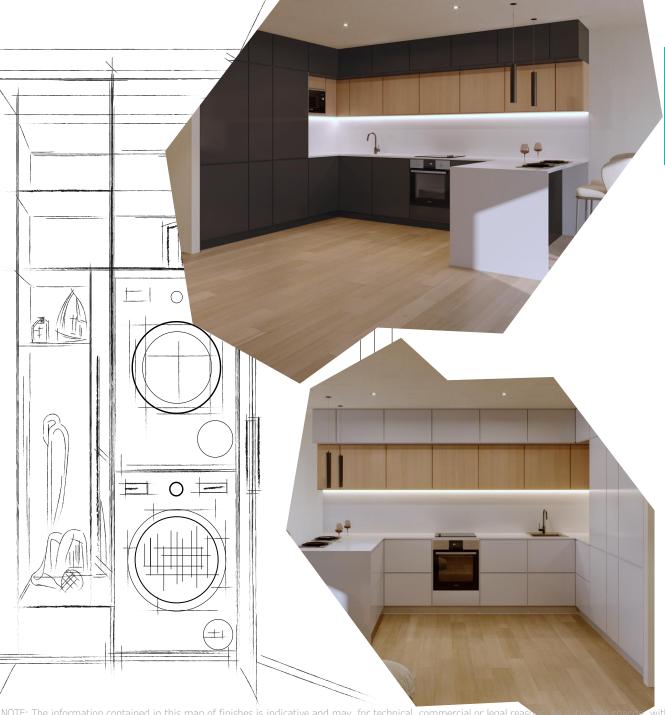

# KITCHEN & UTILITY CUPBOARD

#### FLOORING COVERING

Floating SPC vinyl flooring

#### CEILINGS

Suspended ceilings

#### **WORKTOPS & KITCHEN UNITS**

- Thermolaminate top cabinets
- Interior of the cabinets in melamine panel
- Worktops in monochrome material or similar

#### **EQUIPMENT**

Induction hob, oven, integrated microwave, built-in extractor hood, built-in dishwasher, built-in fridge-freezer

#### LAUNDRY ROOM

Washing machine and tummble dryer

NOTE: The information contained in this map of finishes is indicative and may, for technical, commercial or legal reasons, be subject to change, without compromising the quality of the materials and equipment.