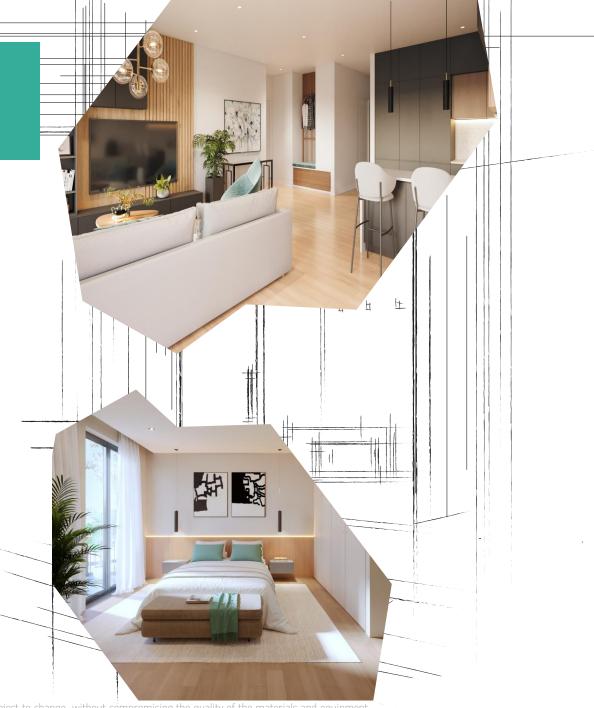

# LIVING ROOM & BEDROOMS

#### CEILINGS

- Suspended ceilings
- White painting

#### FLOORING COVERING

• Floating SPC vinyl flooring

#### WALLS

White painting

#### SKIRTING BOARDS

White skirting boards

#### **CARPENTRY**

- High pressure laminate (external)
- Melanime panels (internal)