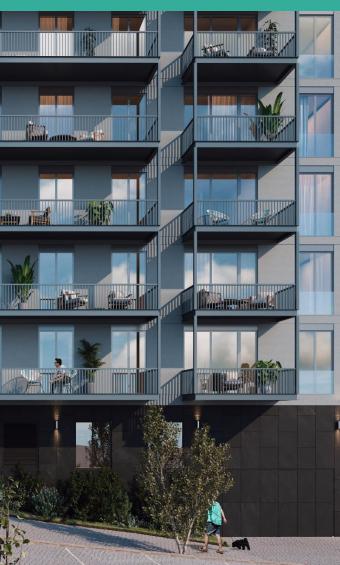

#### BALCONIES

Metal structure in grey

#### WINDOWS

• Aluminium frames in grey anodized finish with thermal break glazing

#### CLADDING

• Grey ceramic cladding with water-repellent treatment

ay, for technical, commercial or legal reasons, be subject to change, without compromising the quality of