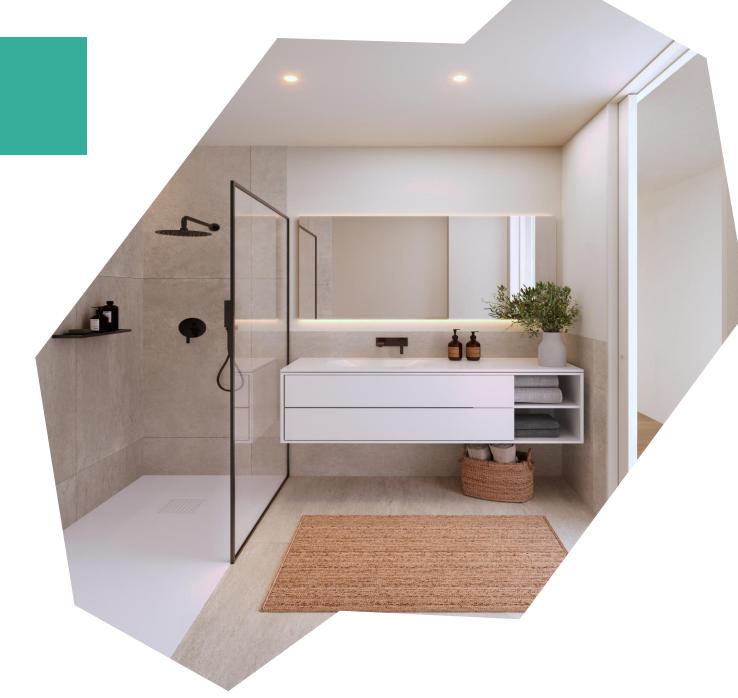

# SANITARY FACILITIES

#### **FLOORING**

Porcelain floor tiling

#### COATING

- Porcelain wall tiling
- White painting

#### CEILINGS

- Suspended ceilings
- White painting

#### WORKTOPS & CUPBOARD

- Recessed washbasin
- White vanity unit

#### **EQUIPMENT**

- White vanity unit
- Concealed cistems
- White shower tray
- Shower enclosure with black metal trim
- Mirror
- Mixers and taps with a black finish